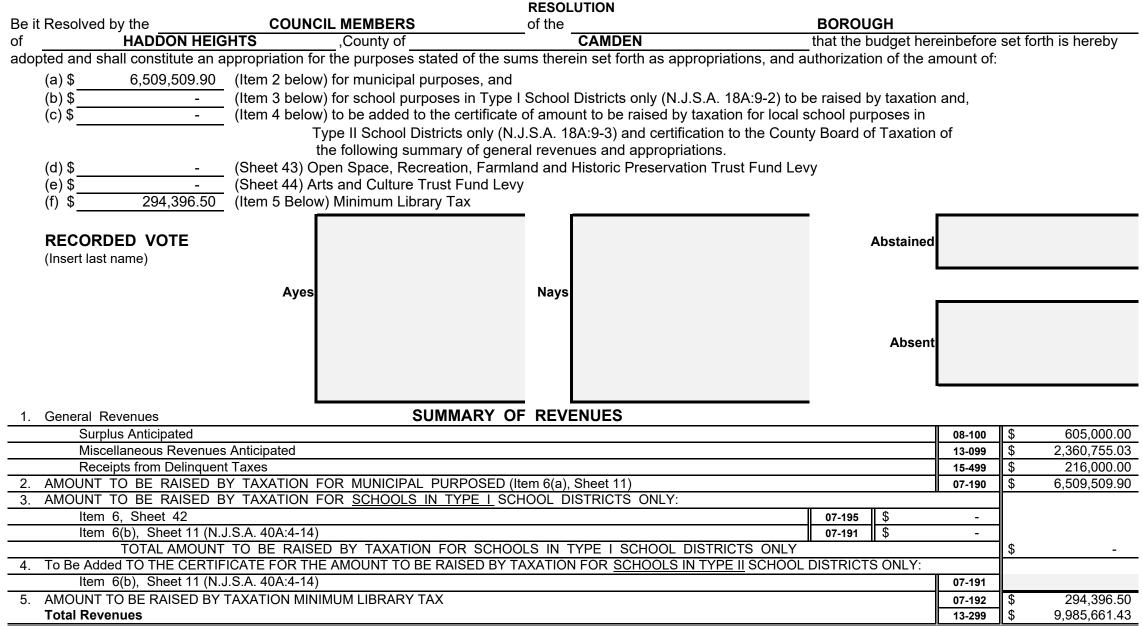

#### Section 1.

| Be it Further Resolved, that said   | Budget be published in  | the                                                                                              | Retro             | spect       |                              |                           |
|-------------------------------------|-------------------------|--------------------------------------------------------------------------------------------------|-------------------|-------------|------------------------------|---------------------------|
| in the issue of May                 | 20th , 2022             |                                                                                                  |                   |             |                              |                           |
| The Governing Body of the           | BOROUGH                 | of                                                                                               | HADDON HEIGHTS    | does hereby | approve the following as the | Budget for the year 2022: |
| RECORDED VOTE<br>(Insert Last Name) | Ауе                     | Trisha Egbert<br>Christopher Me<br>Tom Ottoson<br>Regina Philipp<br>Kate Russo<br>Scott Schreibe | S                 | Nays        | Abstaine                     | ed                        |
|                                     |                         |                                                                                                  |                   |             |                              |                           |
|                                     |                         |                                                                                                  |                   |             | Abse                         | ent                       |
| Notice is hereby given that the B   | udget and Tax Resolutic | on was approved by                                                                               | / the <u>COUN</u> |             | Abse                         | BOROUGH                   |

#### SUMMARY OF CURRENT FUND SECTION OF APPROVED BUDGET

|                                                                             |                  |                                                                 | YEAR 2022    |
|-----------------------------------------------------------------------------|------------------|-----------------------------------------------------------------|--------------|
| General Appropriations For: (Reference to item and sheet number should be o | mitted in ac     | lvertised budget)                                               | xxxxxxxxxxx  |
| 1. Appropriations within "CAPS" -                                           |                  |                                                                 | xxxxxxxxxxxx |
| (a) Municipal Purposes {(Item H-1, Sheet 19)(N.J.S.A. 40A:4-45.2)}          |                  |                                                                 | 6,598,233.00 |
| 2. Appropriations excluded from "CAPS" -                                    |                  |                                                                 | xxxxxxxxxxx  |
| (a) Municipal Purposes {(Item H-2, Sheet 28)(N.J.S.A. 40A:4-53.3 as an      | nended)}         |                                                                 | 2,870,758.11 |
| (b) Local District School Purposes in Municipal Budget (Item K, Sheet       | 29)              |                                                                 | -            |
| Total General Appropriations excluded from "CAPS" (Item O,                  | Sheet 29)        |                                                                 | 2,870,758.11 |
| 3. Reserve for Uncollected Taxes (Item M, Sheet 29) Based on Estimated      | 98.20%           | Percent of Tax Collections                                      | 516,670.32   |
|                                                                             |                  | Building Aid Allowance 2022 - \$                                |              |
| 4. Total General Appropriations (Item 9, Sheet 29)                          |                  | for Schools-State Aid 2021 - \$                                 | 9,985,661.43 |
| 5. Less: Anticipated Revenues Other Than Current Property Tax (Item 5, Shee | t 11) (i.e. Surp | lus, Miscellaneous Revenues and Receipts from Delinquent Taxes) | 3,181,755.03 |
| 6. Difference: Amount to be Raised by Taxes for Support of Municipal Budget | (as follows)     |                                                                 | xxxxxxxxxxxx |
| (a) Local Tax for Municipal Purposes Including Reserve for Ur               | collected Ta     | axes (Item 6(a), Sheet 11)                                      | 6,509,509.90 |
| (b) Addition to Local District School Tax (Item 6(b), Sheet 11)             |                  |                                                                 |              |
| (c) Minimum Library Tax                                                     |                  |                                                                 | 294,396.50   |
|                                                                             |                  |                                                                 |              |
|                                                                             |                  |                                                                 |              |
|                                                                             |                  |                                                                 |              |
|                                                                             |                  |                                                                 |              |

Sheet 10a

|                                                                                                                                                                                                                                                                                              |        | Antici       | pated        | Realized in   |
|----------------------------------------------------------------------------------------------------------------------------------------------------------------------------------------------------------------------------------------------------------------------------------------------|--------|--------------|--------------|---------------|
| GENERAL REVENUES                                                                                                                                                                                                                                                                             | FCOA   | 2022         | 2021         | Cash in 2021  |
| Summary of Revenues                                                                                                                                                                                                                                                                          |        |              |              |               |
|                                                                                                                                                                                                                                                                                              | xxxxx  | xxxxxxxxxxx  | xxxxxxxxxxx  | xxxxxxxxxxx   |
| 1. Surplus Anticipated (Sheet 4, #1)                                                                                                                                                                                                                                                         | 08-101 | 605,000.00   | 725,000.00   | 725,000.00    |
| 2. Surplus Anticipated with Prior Written Consent of Director of Local Government Services (Sheet 4, #2)                                                                                                                                                                                     | 08-102 | -            | -            | -             |
| 3. Miscellaneous Revenues:                                                                                                                                                                                                                                                                   | xxxxx  | xxxxxxxxxxx  | xxxxxxxxxxx  | XXXXXXXXXXX   |
| Total Section A: Local Revenues                                                                                                                                                                                                                                                              | 08-001 | 267,000.00   | 288,750.00   | 339,674.65    |
| Total Section B: State Aid Without Offsetting Appropriations                                                                                                                                                                                                                                 | 09-001 | 754,209.00   | 754,209.00   | 754,209.00    |
| Total Section C: Dedicated Uniform Construction Code Fees Offset with Appropriations                                                                                                                                                                                                         | 08-002 | 113,000.00   | 113,000.00   | 168,233.00    |
| Total Section D: Special Items of General Revenue Anticipated with Prior Written Consent of Director of Local<br>Government Services - Shared Service Agreements                                                                                                                             | 11-001 | -            | -            | -             |
| Total Section E:       Special Items of General Revenue Anticipated with Prior Written Consent of Director of Local<br>Government Services - Additional Revenues         Total Section E:       Special Items of General Revenue Anticipated with Prior Written Consent of Director of Local | 08-003 | -            | -            | -             |
| Government Services - Public and Private Revenues                                                                                                                                                                                                                                            | 10-001 | 291,996.49   | 690,130.35   | 690,130.35    |
| Total Section G: Special Items of General Revenue Anticipated with Prior Written Consent of Director of Local<br>Government Services - Other Special Items                                                                                                                                   | 08-004 | 934,549.54   | 146,184.04   | 183,812.83    |
| Total Miscellaneous Revenues                                                                                                                                                                                                                                                                 | 13-099 | 2,360,755.03 | 1,992,273.39 | 2,136,059.83  |
| 4. Receipts from Delinquent Taxes                                                                                                                                                                                                                                                            | 15-499 | 216,000.00   | 205,000.00   | 272,066.14    |
| 5. Subtotal General Revenues (Items 1, 2, 3 and 4)                                                                                                                                                                                                                                           | 13-199 | 3,181,755.03 | 2,922,273.39 | 3,133,125.97  |
| 6. Amount to be Raised by Taxes for Support of Municipal Budget:                                                                                                                                                                                                                             | xxxxx  | xxxxxxxxxxx  | xxxxxxxxxxx  | xxxxxxxxxx    |
| a) Local Tax for Municipal Purposes Including Reserve for Uncollected Taxes                                                                                                                                                                                                                  | 07-190 | 6,509,509.90 | 6,310,471.28 | xxxxxxxxxx    |
| b) Addition to Local District School Tax                                                                                                                                                                                                                                                     | 07-191 |              | -            | xxxxxxxxxx    |
| c) Minimum Library Tax                                                                                                                                                                                                                                                                       | 07-192 | 294,396.50   | 284,499.61   | xxxxxxxxxx    |
| Total Amount to be Raised by Taxes for Support of Municipal Budget                                                                                                                                                                                                                           | 07-199 | 6,803,906.40 | 6,594,970.89 | 6,942,444.22  |
| 7. Total General Revenues                                                                                                                                                                                                                                                                    | 13-299 | 9,985,661.43 | 9,517,244.28 | 10,075,570.19 |